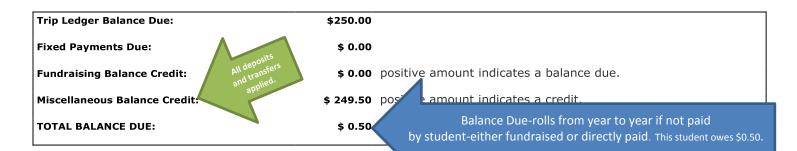

### Key West High School Band Student Financial Detail - Student Name - Lunch Number (grade)

Trip Ledger Balance Due: \$0.00 This box is a summary of/or **Fixed Payments Due:** \$ 0.00 the math of the nount indicates a balance due \$ 0.00 positive **Fundraising Balance Credit:** other ledger boxes. The final Miscellaneous Balance Credit: \$ 249.50 po Credit – rolls to next year & can only be used number in this CREDIT BALANCE: \$ 249.50 for KWHS band expenses. Seniors may donate their case is a Credit. balance to a sibling in the KWHS band program.